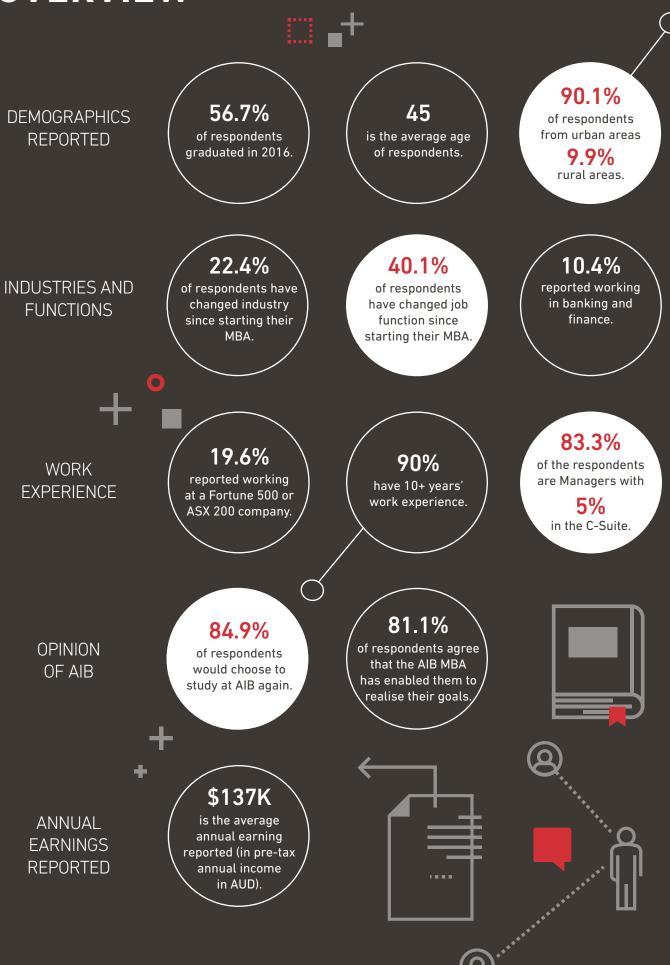

# **BACKGROUND** 4,538 MBA graduates around the world. AIB'S GLOBAL COMMUNITY The Australian Institute of Business >9,800 (AIB) is a truly global community with over 16,000 students, alumni, **Business School** academics and industry experts from graduates around over 90 countries. the world. >4,300 Current MBA students around 235 the world. Academic, support and professional staff dedicated to teaching and student success.

### **ALUMNI CAREER STATISTICS**

#### WHERE AIB ALUMNI WORK

20% of AIB Alumni reported working in Fortune 500 or ASX 200 companies including:

National Australia Bank Limited | Woolworths Limited | Suncorp Group Limited | RIO Tinto Limited | Bank of Queensland Limited Bega Cheese Limited | The A2 Milk Company Limited NZ | Cimic Group Limited | Origin Energy Limited | Navitas Limited Australian Agricultural Company Limited | Cleanaway Waste Management Limited | Premier Investments Limited Mcmillan Shakespeare Limited | Adelaide Brighton Limited | Downer Edi Limited | Fletcher Building Limited NZX Harvey Norman Holdings Limited | SOUTH32 Limited | Aurizon Holdings Limited Sonic Healthcare Limited | Bendigo And Adelaide Bank Limited

## **ALUMNI CAREER STATISTICS**

AIB ALUMNI EMPLOYMENT ACROSS INDUSTRIES

#### INDUSTRY & FUNCTION CHANGES SINCE STARTING THE AIB MBA