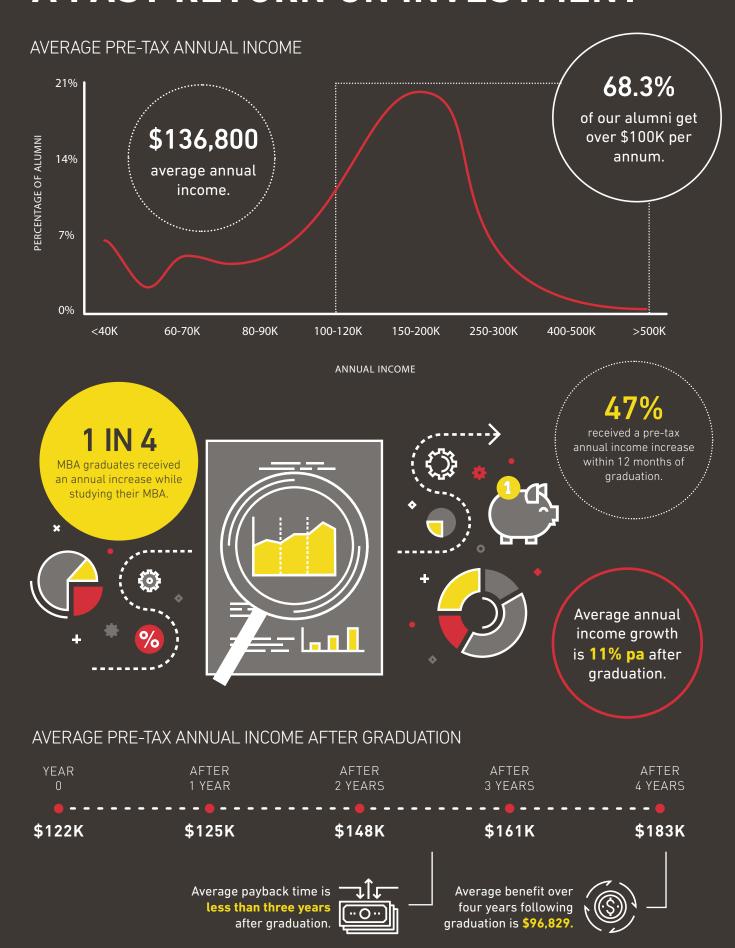

## A FAST RETURN ON INVESTMENT

Notes: Average pre-tax annual income after graduation was calculated using four separate graduate years (Yr 1 relates to 2016 graduates, Yr 2 relates to 2015 graduates, Yr 3 relates to 2014 graduates, Yr 4 relates to 2013 graduates). Payback time and average benefit over four years were calculated using pre-tax annual income stats less ABS YOY average earnings change between 2013-2016.